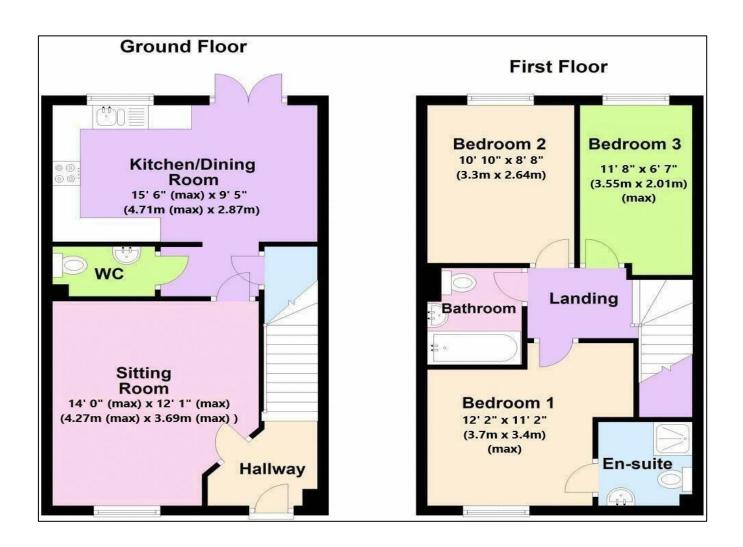

'A modern semi detached home with a good size private garden and offered for sale with no chain!'

This three bedroom semi detached home built by Taylor Wimpey Homes in 2019 offers fantastic accommodation in a convenient location! Upon entering the property there is an entrance hall with tiled floor and stairs to the first floor. The lounge is a generous size and has a light and airy feel and then continues through into a feature kitchen/dining room with a range of units and work surfaces, integrated appliances and French doors out to the garden. There is also a ground floor wc. On the first floor there are three bedrooms including an en suite shower room and fitted double wardrobe to the largest bedroom. There is a tasteful family bathroom also. The property has gas central heating, is double glazed and will be sold with the remainder of its NHBC build warranty. Offered for sale with no onward chain.

Externally the property has driveway parking alongside the property for two cars in tandem. The rear garden is a lovely size and has a patio/seating area which enjoys a sunny aspect and there is sizeable artificial lawn.