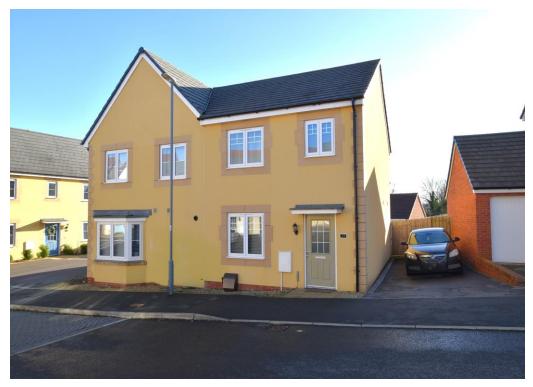

## **Monger Lane**

Midsomer Norton BA3 2FF

£315,000

- Three bedroom semi detached Taylor Wimpey built home
- Feature kitchen/dining room with doors to the garden
- Main bedroom with en suite shower room
- Low maintenance sunny rear garden
- Easy driveway parking for two cars in tandem
- Offered for sale with no onward chain

'A modern semi detached home with a good size private garden and offered for sale with no chain!'

This three bedroom semi detached home built by Taylor Wimpey Homes in 2019 offers fantastic accommodation in a convenient location! Upon entering the property there is an entrance hall with tiled floor and stairs to the first floor. The lounge is a generous size and has a light and airy feel and then continues through into a feature kitchen/dining room with a range of units and work surfaces, integrated appliances and French doors out to the garden. There is also a ground floor wc. On the first floor there are three bedrooms including an en suite shower room and fitted double wardrobe to the largest bedroom. There is a tasteful family bathroom also. The property has gas central heating, is double glazed and will be sold with the remainder of its NHBC build warranty. Offered for sale with no onward chain.

Externally the property has driveway parking alongside the property for two cars in tandem. The rear garden is a lovely size and has a patio/seating area which enjoys a sunny aspect and there is sizeable artificial lawn.